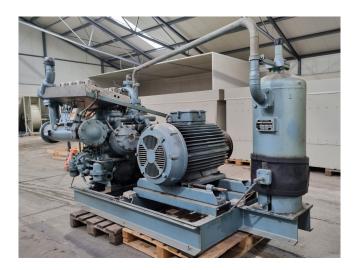

#### **Used Grasso RC 4211**

Used Grasso RC 4211 open-type reciprocating compressor on Freon. Complete with a Rotor XF280MK04 electromotor - 50 Hz - 90 kW - 1480 RPM, Grasso 80 A oil separator with a volume of 114 liters, pressure and safety switches/gauges and a sight glass. The compressor has a displacement of 532 m<sup>3</sup>/h at 1000 RPM. \*Why choose for HOSBV? We are not only the largest used refrigeration specialist in Europe, but also, we deliver all equipment including an extensive test, warranty and industrial cleaning. \*Optional we can also perform a new paint job and arrange the logistics.