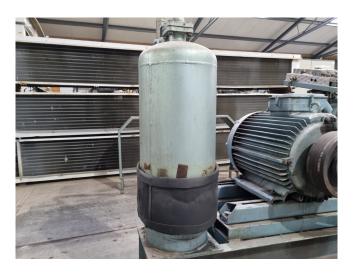

#### **Used Grasso RC 4211**

Used Grasso RC 4211 open-type reciprocating compressor on Freon. Complete with a Rotor XF280MK04 electromotor - 50 Hz - 90 kW - 1480 RPM, Grasso 80 A oil separator with a volume of 114 liters, pressure and safety switches/gauges and a sight glass. The compressor has a displacement of 532 m<sup>3</sup>/h at 1000 RPM. \*Why choose for HOSBV? We are not only the largest used refrigeration specialist in Europe, but also, we deliver all equipment including an extensive test, warranty and industrial cleaning. \*Optional we can also perform a new paint job and arrange the logistics.