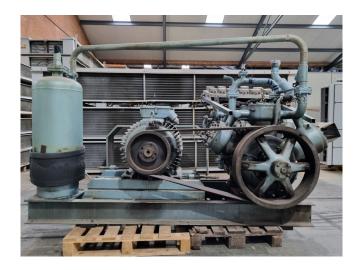

#### **Used Grasso RC 4211**

Used Grasso RC 4211 open-type reciprocating compressor on Freon. Complete with a Rotor XF280MK04 electromotor - 50 Hz - 90 kW - 1480 RPM, Grasso 80 A oil separator with a volume of 114 liters, pressure and safety switches/gauges and a sight glass. The compressor has a displacement of 532 m<sup>3</sup>/h at 1000 RPM. \*Why choose for HOSBV? We are not only the largest used refrigeration specialist in Europe, but also, we deliver all equipment including an extensive test, warranty and industrial cleaning. \*Optional we can also perform a new paint job and arrange the logistics.