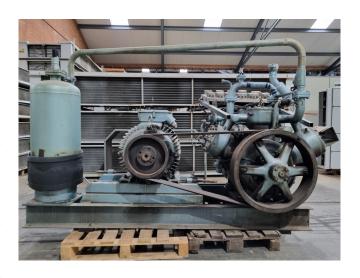

#### **Used Grasso RC 4211**

Used Grasso RC 4211 open-type reciprocating compressor on Freon. Complete with a Rotor XF280MK04 electromotor - 50 Hz - 90 kW - 1480 RPM, Grasso 80 A oil separator with a volume of 114 liters, pressure and safety switches/gauges and a sight glass. The compressor has a displacement of 532 m<sup>3</sup>/h at 1000 RPM. \*Why choose for HOSBV? We are not only the largest used refrigeration specialist in Europe, but also, we deliver all equipment including an extensive test, warranty and industrial cleaning. \*Optional we can also perform a new paint job and arrange the logistics.