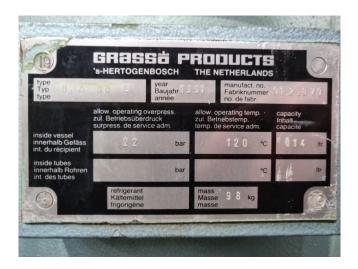

## **Specifications**

| Brand                    | Grasso            |
|--------------------------|-------------------|
| Туре                     | RC 4211           |
| Refrigerant              | Freon             |
| Refrigerant type         | R22               |
| kW at -30°C/+40°C        | 129,2             |
| kW at -40°C/+40°C        | 81,6              |
| kW at -45°C/+40°C        | 63,8              |
| On steel base frame      | /                 |
| Pressure safety switches | ✓                 |
| Hp/Lp/Op                 |                   |
| Pressure gauges          | /                 |
| Hp/Lp/Op                 |                   |
| Oil separator            | /                 |
| Sight Glass              | ✓                 |
| m3 / h                   | 532               |
| Remarks                  | Y.o.b. 1991       |
| Package / Rack           | ✓                 |
| Sizes                    | 2000x1550x1750 mm |
|                          | (LxWxH)           |

#### **Used Grasso RC 4211**

Used Grasso RC 4211 open-type reciprocating compressor on Freon. Complete with a Rotor XF280MK04 electromotor - 50 Hz - 90 kW - 1480 RPM, Grasso 80 A oil separator with a volume of 114 liters, pressure and safety switches/gauges and a sight glass. The compressor has a displacement of 532 m<sup>3</sup>/h at 1000 RPM. \*Why choose for HOSBV? We are not only the largest used refrigeration specialist in Europe, but also, we deliver all equipment including an extensive test, warranty and industrial cleaning. \*Optional we can also perform a new paint job and arrange the logistics.