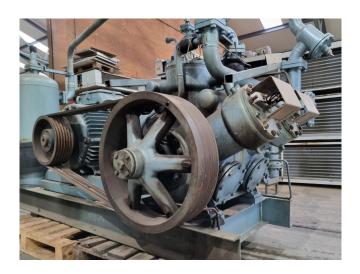

#### **Used Grasso RC 4211**

Used Grasso RC 4211 open-type reciprocating compressor on Freon. Complete with a Rotor XF280MK04 electromotor - 50 Hz - 90 kW - 1480 RPM, Grasso 80 A oil separator with a volume of 114 liters, pressure and safety switches/gauges and a sight glass. The compressor has a displacement of 532 m<sup>3</sup>/h at 1000 RPM. \*Why choose for HOSBV? We are not only the largest used refrigeration specialist in Europe, but also, we deliver all equipment including an extensive test, warranty and industrial cleaning. \*Optional we can also perform a new paint job and arrange the logistics.