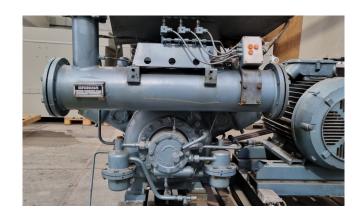

#### **Used Grasso RC 4211**

Used Grasso RC 4211 open-type reciprocating compressor on Freon. Complete with a Rotor XF280MK04 electromotor - 50 Hz - 90 kW - 1480 RPM, Grasso 80 A oil separator with a volume of 114 liters, pressure and safety switches/gauges and a sight glass. The compressor has a displacement of 532 m<sup>3</sup>/h at 1000 RPM. \*Why choose for HOSBV? We are not only the largest used refrigeration specialist in Europe, but also, we deliver all equipment including an extensive test, warranty and industrial cleaning. \*Optional we can also perform a new paint job and arrange the logistics.