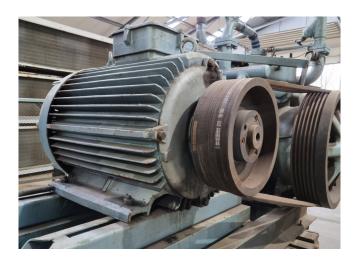

#### **Used Grasso RC 4211**

Used Grasso RC 4211 open-type reciprocating compressor on Freon. Complete with a Rotor XF280MK04 electromotor - 50 Hz - 90 kW - 1480 RPM, Grasso 80 A oil separator with a volume of 114 liters, pressure and safety switches/gauges and a sight glass. The compressor has a displacement of 532 m<sup>3</sup>/h at 1000 RPM. \*Why choose for HOSBV? We are not only the largest used refrigeration specialist in Europe, but also, we deliver all equipment including an extensive test, warranty and industrial cleaning. \*Optional we can also perform a new paint job and arrange the logistics.