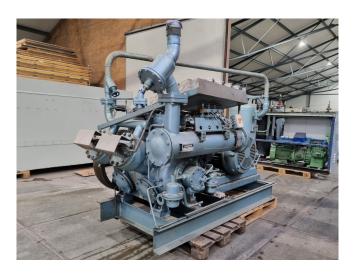

#### **Used Grasso RC 4211**

Used Grasso RC 4211 open-type reciprocating compressor on Freon. Complete with a Rotor XF280MK04 electromotor - 50 Hz - 90 kW - 1480 RPM, Grasso 80 A oil separator with a volume of 114 liters, pressure and safety switches/gauges and a sight glass. The compressor has a displacement of 532 m<sup>3</sup>/h at 1000 RPM. \*Why choose for HOSBV? We are not only the largest used refrigeration specialist in Europe, but also, we deliver all equipment including an extensive test, warranty and industrial cleaning. \*Optional we can also perform a new paint job and arrange the logistics.