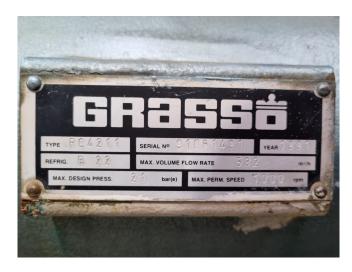

## **Specifications**

| Brand                    | Grasso            |
|--------------------------|-------------------|
| Туре                     | RC 4211           |
| Refrigerant              | Freon             |
| Refrigerant type         | R22               |
| kW at -30°C/+40°C        | 129,2             |
| kW at -40°C/+40°C        | 81,6              |
| kW at -45°C/+40°C        | 63,8              |
| On steel base frame      | /                 |
| Pressure safety switches | ✓                 |
| Hp/Lp/Op                 |                   |
| Pressure gauges          | /                 |
| Hp/Lp/Op                 |                   |
| Oil separator            | /                 |
| Sight Glass              | ✓                 |
| m3 / h                   | 532               |
| Remarks                  | Y.o.b. 1991       |
| Package / Rack           | ✓                 |
| Sizes                    | 2000x1550x1750 mm |
|                          | (LxWxH)           |

#### **Used Grasso RC 4211**

Used Grasso RC 4211 open-type reciprocating compressor on Freon. Complete with a Rotor XF280MK04 electromotor - 50 Hz - 90 kW - 1480 RPM, Grasso 80 A oil separator with a volume of 114 liters, pressure and safety switches/gauges and a sight glass. The compressor has a displacement of 532 m<sup>3</sup>/h at 1000 RPM. \*Why choose for HOSBV? We are not only the largest used refrigeration specialist in Europe, but also, we deliver all equipment including an extensive test, warranty and industrial cleaning. \*Optional we can also perform a new paint job and arrange the logistics.