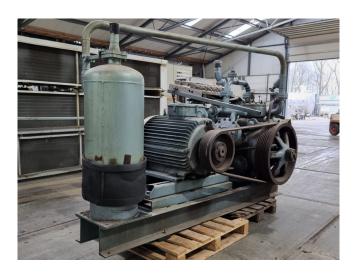

#### **Used Grasso RC 4211**

Used Grasso RC 4211 open-type reciprocating compressor on Freon. Complete with a Rotor XF280MK04 electromotor - 50 Hz - 90 kW - 1480 RPM, Grasso 80 A oil separator with a volume of 114 liters, pressure and safety switches/gauges and a sight glass. The compressor has a displacement of 532 m<sup>3</sup>/h at 1000 RPM. \*Why choose for HOSBV? We are not only the largest used refrigeration specialist in Europe, but also, we deliver all equipment including an extensive test, warranty and industrial cleaning. \*Optional we can also perform a new paint job and arrange the logistics.