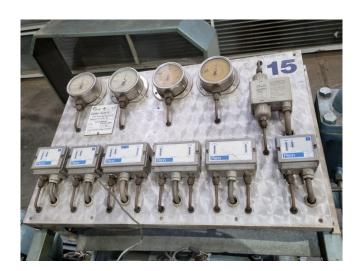

#### **Used Grasso RC 4211**

Used Grasso RC 4211 open-type reciprocating compressor on Freon. Complete with a Rotor XF280MK04 electromotor - 50 Hz - 90 kW - 1480 RPM, Grasso 80 A oil separator with a volume of 114 liters, pressure and safety switches/gauges and a sight glass. The compressor has a displacement of 532 m<sup>3</sup>/h at 1000 RPM. \*Why choose for HOSBV? We are not only the largest used refrigeration specialist in Europe, but also, we deliver all equipment including an extensive test, warranty and industrial cleaning. \*Optional we can also perform a new paint job and arrange the logistics.