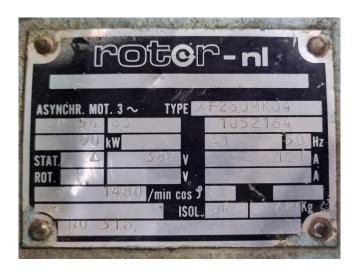

#### **Used Grasso RC 4211**

Used Grasso RC 4211 open-type reciprocating compressor on Freon. Complete with a Rotor XF280MK04 electromotor - 50 Hz - 90 kW - 1480 RPM, Grasso 80 A oil separator with a volume of 114 liters, pressure and safety switches/gauges and a sight glass. The compressor has a displacement of 532 m<sup>3</sup>/h at 1000 RPM. \*Why choose for HOSBV? We are not only the largest used refrigeration specialist in Europe, but also, we deliver all equipment including an extensive test, warranty and industrial cleaning. \*Optional we can also perform a new paint job and arrange the logistics.