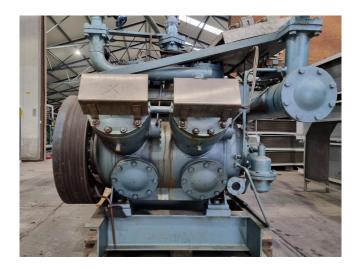

#### **Used Grasso RC 4211**

Used Grasso RC 4211 open-type reciprocating compressor on Freon. Complete with a Rotor XF280MK04 electromotor - 50 Hz - 90 kW - 1480 RPM, Grasso 80 A oil separator with a volume of 114 liters, pressure and safety switches/gauges and a sight glass. The compressor has a displacement of 532 m<sup>3</sup>/h at 1000 RPM. \*Why choose for HOSBV? We are not only the largest used refrigeration specialist in Europe, but also, we deliver all equipment including an extensive test, warranty and industrial cleaning. \*Optional we can also perform a new paint job and arrange the logistics.